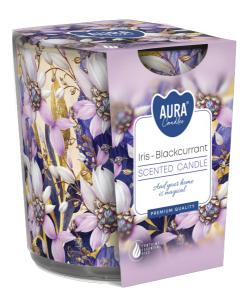

### SN72S-59

#### **DESCRIPTION:**

Candle with graphic patterns in simple glass. Possibility to choose the perfect one for yourself. The unique play of light and shadow and specially selected fragrances create a perfect whole.

#### **PARAMETERS:**

Iris - Blackcurrant Fragrance: Burning time: ~22 h Weight: 100 g Diameter: ø7.2 cm 7.8 cm Height: Packaging: Collective packaging: 6 Number of packages on the layer: 26 Number of layers per pallet: 14 Amount of pieces on EUR palette: 2184 Amount of collective packagings on EUR palette: 364 Dimensions/Weight of packaging: 219x149x86 mm / 1,7 kg ±10% EAN: 5906927049748 EAN for collective packaging: 5906927049755 EAN per pallet: 5906927928692