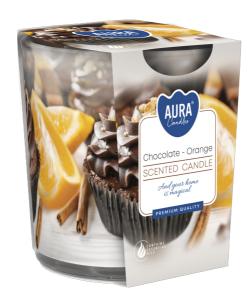

#### **DESCRIPTION:**

Candle with graphic patterns in simple glass. Possibility to choose the perfect one for yourself. The unique play of light and shadow and specially selected fragrances create a perfect whole.

#### **PARAMETERS:**

Fragrance: **Chocolate - Orange** Burning time: ~22 h Weight: 100 g Diameter: ø7.2 cm 7.8 cm Height: Packaging: Collective packaging: 6 Number of packages on the layer: 26 Number of layers per pallet: 14 Amount of pieces on EUR palette: 2184 Amount of collective packagings on EUR palette: 364 Dimensions/Weight of packaging: 219x149x86 mm / 1,7 kg ±10% EAN: 5906927043159 EAN for collective packaging: 5906927043166 EAN per pallet: 5906927926384