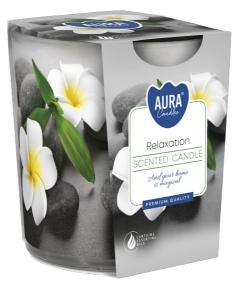

# SCENTED CANDLES IN GLASS AND FOIL | SN72S-X

# SN72S-50

## **DESCRIPTION:**

Candle with graphic patterns in simple glass. Possibility to choose the perfect one for yourself. The unique play of light and shadow and specially selected fragrances create a perfect whole.

#### **PARAMETERS:**

| Fragrance:                                      | Relaxation                  |
|-------------------------------------------------|-----------------------------|
| Burning time:                                   | ~22 h                       |
| Weight:                                         | 100 g                       |
| Diameter:                                       | ø7.2 cm                     |
| Height:                                         | 7.8 cm                      |
| Packaging:                                      | 1                           |
| Collective packaging:                           | 6                           |
| Number of packages on the layer:                | 26                          |
| Number of layers per pallet:                    | 14                          |
| Amount of pieces on EUR palette:                | 2184                        |
| Amount of collective packagings on EUR palette: | 364                         |
| Dimensions/Weight of packaging:                 | 219x149x86 mm / 1,7 kg ±10% |
| EAN:                                            | 5906927037882               |
| EAN for collective packaging:                   | 5906927037899               |
| EAN per pallet:                                 | 5906927926476               |