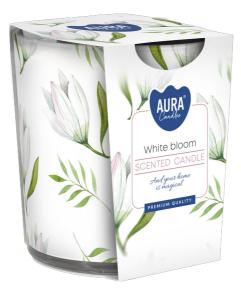

# SCENTED CANDLES IN GLASS AND FOIL | SN72S-X

# SN72S-42

## **DESCRIPTION:**

Candle with graphic patterns in simple glass. Possibility to choose the perfect one for yourself. The unique play of light and shadow and specially selected fragrances create a perfect whole.

#### **PARAMETERS:**

| Fragrance:                                      | White bloom                 |
|-------------------------------------------------|-----------------------------|
| Burning time:                                   | ~22 h                       |
| Weight:                                         | 100 g                       |
| Diameter:                                       | ø7.2 cm                     |
| Height:                                         | 7.8 cm                      |
| Packaging:                                      | 1                           |
| Collective packaging:                           | 6                           |
| Number of packages on the layer:                | 26                          |
| Number of layers per pallet:                    | 14                          |
| Amount of pieces on EUR palette:                | 2184                        |
| Amount of collective packagings on EUR palette: | 364                         |
| Dimensions/Weight of packaging:                 | 219x149x86 mm / 1,7 kg ±10% |
| EAN:                                            | 5906927034225               |
| EAN for collective packaging:                   | 5906927034232               |
| EAN per pallet:                                 | 5906927926377               |