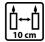

#### **PARAMETERS:**

Fragrance: Floral happiness Burning time: ~22 h Weight: 100 g Diameter: ø7.2 cm 7.8 cm Height: Packaging: Collective packaging: 6 Number of packages on the layer: 26 Number of layers per pallet: 14 Amount of pieces on EUR palette: 2184 Amount of collective packagings on EUR palette: 364 Dimensions/Weight of packaging: 219x149x86 mm / 1,7 kg ±10% EAN: 5906927034201 EAN for collective packaging: 5906927034218 EAN per pallet: 5906927926421