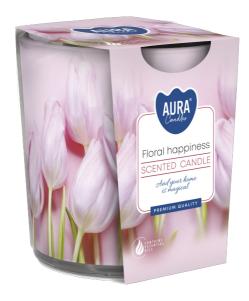

#### **DESCRIPTION:**

Candle with graphic patterns in simple glass. Possibility to choose the perfect one for yourself. The unique play of light and shadow and specially selected fragrances create a perfect whole.

#### **PARAMETERS:**

Fragrance: Floral happiness Burning time: ~22 h Weight: 100 g Diameter: ø7.2 cm 7.8 cm Height: Packaging: Collective packaging: 6 Number of packages on the layer: 26 Number of layers per pallet: 14 Amount of pieces on EUR palette: 2184 Amount of collective packagings on EUR palette: 364 Dimensions/Weight of packaging: 219x149x86 mm / 1,7 kg ±10% EAN: 5906927034201 EAN for collective packaging: 5906927034218 EAN per pallet: 5906927926421