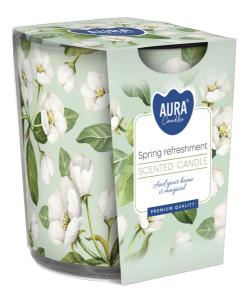

#### **DESCRIPTION:**

Candle with graphic patterns in simple glass. Possibility to choose the perfect one for yourself. The unique play of light and shadow and specially selected fragrances create a perfect whole.

#### **PARAMETERS:**

Fragrance: **Spring refreshment** Burning time: ~22 h Weight: 100 g Diameter: ø7.2 cm 7.8 cm Height: Packaging: Collective packaging: 6 Number of packages on the layer: 26 Number of layers per pallet: 14 Amount of pieces on EUR palette: 2184 Amount of collective packagings on EUR palette: 364 Dimensions/Weight of packaging: 219x149x86 mm / 1,7 kg ±10% EAN: 5906927034188 EAN for collective packaging: 5906927034195 EAN per pallet: 5906927928821