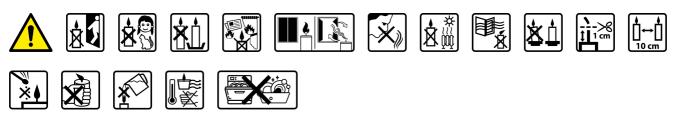

| 6                           |
| Number of packages on the layer:                | 26                          |
| Number of layers per pallet:                    | 14                          |
| Amount of pieces on EUR palette:                | 2184                        |
| Amount of collective packagings on EUR palette: | 364                         |
| Dimensions/Weight of packaging:                 | 219x149x86 mm / 1,7 kg ±10% |
| EAN:                                            | 5906927031880               |
| EAN for collective packaging:                   | 5906927031897               |
| EAN per pallet:                                 | 5906927926438               |
|                                                 |                             |

## PICTOGRAMS



## CERTIFICATES