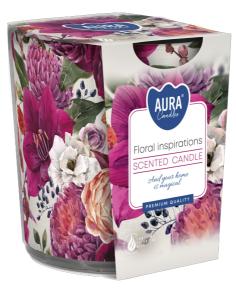

## **DESCRIPTION:**

Candle with graphic patterns in simple glass. Possibility to choose the perfect one for yourself. The unique play of light and shadow and specially selected fragrances create a perfect whole.

#### **PARAMETERS:**

| Fragrance                                       | Elevel incritence           |
|-------------------------------------------------|-----------------------------|
| Fragrance:                                      | Floral inspirations         |
| Burning time:                                   | ~22 h                       |
| Weight:                                         | 100 g                       |
| Diameter:                                       | ø7.2 cm                     |
| Height:                                         | 7.8 cm                      |
| Packaging:                                      | 1                           |
| Collective packaging:                           | 6                           |
| Number of packages on the layer:                | 26                          |
| Number of layers per pallet:                    | 14                          |
| Amount of pieces on EUR palette:                | 2184                        |
| Amount of collective packagings on EUR palette: | 364                         |
| Dimensions/Weight of packaging:                 | 219x149x86 mm / 1,7 kg ±10% |
| EAN:                                            | 5906927031880               |
| EAN for collective packaging:                   | 5906927031897               |
| EAN per pallet:                                 | 5906927926438               |
|                                                 |                             |