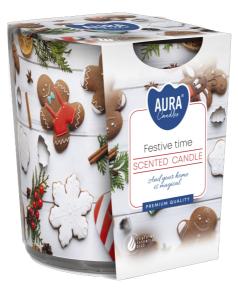

## SN72S-26

## **DESCRIPTION:**

Candle with graphic patterns in simple glass. Possibility to choose the perfect one for yourself. The unique play of light and shadow and specially selected fragrances create a perfect whole.

#### **PARAMETERS:**

| -                                               | <b>.</b>                    |
|-------------------------------------------------|-----------------------------|
| Fragrance:                                      | Festive time                |
| Burning time:                                   | ~22 h                       |
| Weight:                                         | 100 g                       |
| Diameter:                                       | ø7.2 cm                     |
| Height:                                         | 7.8 cm                      |
| Packaging:                                      | 1                           |
| Collective packaging:                           | 6                           |
| Number of packages on the layer:                | 26                          |
| Number of layers per pallet:                    | 14                          |
| Amount of pieces on EUR palette:                | 2184                        |
| Amount of collective packagings on EUR palette: | 364                         |
| Dimensions/Weight of packaging:                 | 219x149x86 mm / 1,7 kg ±10% |
| EAN:                                            | 5906927028347               |
| EAN for collective packaging:                   | 5906927028354               |
| EAN per pallet:                                 | 5906927926391               |