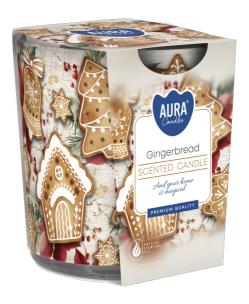

#### **DESCRIPTION:**

Candle with graphic patterns in simple glass. Possibility to choose the perfect one for yourself. The unique play of light and shadow and specially selected fragrances create a perfect whole.

#### **PARAMETERS:**

Fragrance: **Gingerbread** Burning time: ~22 h Weight: 100 g Diameter: ø7.2 cm 7.8 cm Height: Packaging: Collective packaging: 6 Number of packages on the layer: 26 Number of layers per pallet: 14 Amount of pieces on EUR palette: 2184 Amount of collective packagings on EUR palette: 364 Dimensions/Weight of packaging: 219x149x86 mm / 1,7 kg ±10% EAN: 5906927028255 EAN for collective packaging: 5906927028262 EAN per pallet: 5906927926407