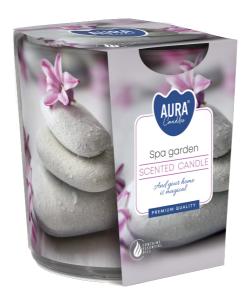

#### **DESCRIPTION:**

Candle with graphic patterns in simple glass. Possibility to choose the perfect one for yourself. The unique play of light and shadow and specially selected fragrances create a perfect whole.

#### **PARAMETERS:**

Fragrance: SPA garden Burning time: ~22 h Weight: 100 g Diameter: ø7.2 cm 7.8 cm Height: Packaging: Collective packaging: 6 Number of packages on the layer: 26 Number of layers per pallet: 14 Amount of pieces on EUR palette: 2184 Amount of collective packagings on EUR palette: 364 Dimensions/Weight of packaging: 219x149x86 mm / 1,7 kg ±10% EAN: 5906927024509 EAN for collective packaging: 5906927024530 EAN per pallet: 5906927926469