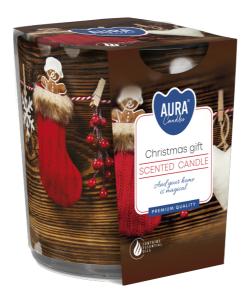

#### **DESCRIPTION:**

Candle with graphic patterns in simple glass. Possibility to choose the perfect one for yourself. The unique play of light and shadow and specially selected fragrances create a perfect whole.

#### **PARAMETERS:**

Fragrance: **Christmas gift** Burning time: ~22 h Weight: 100 g Diameter: ø7.2 cm 7.8 cm Height: Packaging: Collective packaging: 6 Number of packages on the layer: 26 Number of layers per pallet: 14 Amount of pieces on EUR palette: 2184 Amount of collective packagings on EUR palette: 364 Dimensions/Weight of packaging: 219x149x86 mm / 1,7 kg ±10% EAN: 5906927021935 EAN for collective packaging: 5906927021942 EAN per pallet: 5906927926506