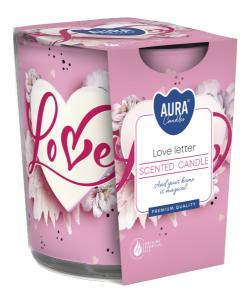

#### **PARAMETERS:**

**Love letter** Fragrance: Burning time: ~22 h Weight: 100 g Diameter: ø7.2 cm 7.8 cm Height: Packaging: Collective packaging: 6 Number of packages on the layer: 26 Number of layers per pallet: 14 Amount of pieces on EUR palette: 2184 Amount of collective packagings on EUR palette: 364 Dimensions/Weight of packaging: 219x149x86 mm / 1,7 kg ±10% EAN: 5906927020907 EAN for collective packaging: 5906927020914 EAN per pallet: 5906927926445