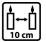

#### **PARAMETERS:**

**Love letter** Fragrance: Burning time: ~22 h Weight: 100 g Diameter: ø7.2 cm 7.8 cm Height: Packaging: Collective packaging: 6 Number of packages on the layer: 26 Number of layers per pallet: 14 Amount of pieces on EUR palette: 2184 Amount of collective packagings on EUR palette: 364 Dimensions/Weight of packaging: 219x149x86 mm / 1,7 kg ±10% EAN: 5906927020907 EAN for collective packaging: 5906927020914 EAN per pallet: 5906927926445