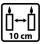

#### **PARAMETERS:**

Fragrance: Rose ~22 h Burning time: Weight: 100 g Diameter: ø7.2 cm 7.8 cm Height: Packaging: Collective packaging: 6 Number of packages on the layer: 26 Number of layers per pallet: 14 Amount of pieces on EUR palette: 2184 Amount of collective packagings on EUR palette: 364 Dimensions/Weight of packaging: 219x149x86 mm / 1,7 kg ±10% EAN: 5906927020860 EAN for collective packaging: 5906927020877 EAN per pallet: 5906927926483