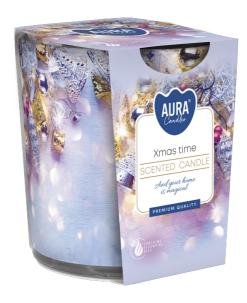

#### **DESCRIPTION:**

Candle with graphic patterns in simple glass. Possibility to choose the perfect one for yourself. The unique play of light and shadow and specially selected fragrances create a perfect whole.

#### **PARAMETERS:**

Fragrance: **Xmas time** ~22 h Burning time: Weight: 100 g Diameter: ø7.2 cm 7.8 cm Height: Packaging: Collective packaging: 6 Number of packages on the layer: 26 Number of layers per pallet: 14 Amount of pieces on EUR palette: 2184 Amount of collective packagings on EUR palette: 364 Dimensions/Weight of packaging: 219x149x86 mm / 1,7 kg ±10% EAN: 5906927020846 EAN for collective packaging: 5906927020853 EAN per pallet: 5906927926490