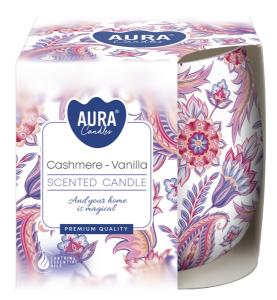

# SCENTED CANDLES IN GLASS AND FOIL | SN71S-X

# SN71S-61

## **DESCRIPTION:**

Candle with graphic motifs on decorative foil. Many new fragrances and designs to choose from. The unique play of light and shadow and specially selected aromas create a coherent whole.

#### **PARAMETERS:**

| Fragrance:                                      | Cashmere - Vanilla          |
|-------------------------------------------------|-----------------------------|
| -                                               |                             |
| Burning time:                                   | ~20 h                       |
| Weight:                                         | 100 g                       |
| Diameter:                                       | ø7.9 cm                     |
| Height:                                         | 7.2 cm                      |
| Packaging:                                      | 1                           |
| Collective packaging:                           | 6                           |
| Number of packages on the layer:                | 21                          |
| Number of layers per pallet:                    | 18                          |
| Amount of pieces on EUR palette:                | 2268                        |
| Amount of collective packagings on EUR palette: | 378                         |
| Dimensions/Weight of packaging:                 | 248x168x80 mm / 1,3 kg ±10% |
| EAN:                                            | 5906927049328               |
| EAN for collective packaging:                   | 5906927049335               |
| EAN per pallet:                                 | 5906927928593               |
|                                                 |                             |