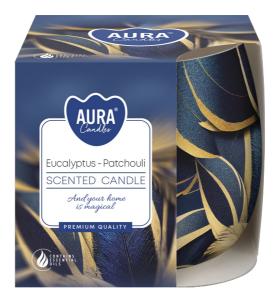

### **DESCRIPTION:**

Candle with graphic motifs on decorative foil. Many new fragrances and designs to choose from. The unique play of light and shadow and specially selected aromas create a coherent whole.

#### **PARAMETERS:**

| Fragrance:                                      | Eucalyptus - Patchouli      |
|-------------------------------------------------|-----------------------------|
| •                                               |                             |
| Burning time:                                   | ~20 h                       |
| Weight:                                         | 100 g                       |
| Diameter:                                       | ø7.9 cm                     |
| Height:                                         | 7.2 cm                      |
| Packaging:                                      | 1                           |
| Collective packaging:                           | 6                           |
| Number of packages on the layer:                | 21                          |
| Number of layers per pallet:                    | 18                          |
| Amount of pieces on EUR palette:                | 2268                        |
| Amount of collective packagings on EUR palette: | 378                         |
| Dimensions/Weight of packaging:                 | 248x168x80 mm / 1,3 kg ±10% |
| EAN:                                            | 5906927049304               |
| EAN for collective packaging:                   | 5906927049311               |
| EAN per pallet:                                 | 5906927928586               |
|                                                 |                             |