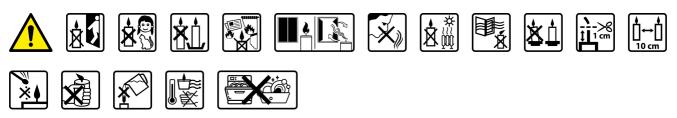

| 6                           |
| Number of packages on the layer:                | 21                          |
| Number of layers per pallet:                    | 18                          |
| Amount of pieces on EUR palette:                | 2268                        |
| Amount of collective packagings on EUR palette: | 378                         |
| Dimensions/Weight of packaging:                 | 248x168x80 mm / 1,3 kg ±10% |
| EAN:                                            | 5906927049304               |
| EAN for collective packaging:                   | 5906927049311               |
| EAN per pallet:                                 | 5906927928586               |
|                                                 |                             |

## PICTOGRAMS



## CERTIFICATES