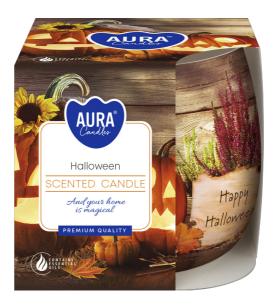

# **SCENTED CANDLES IN GLASS AND FOIL | SN71S-X**

#### SN71S-466

#### **DESCRIPTION:**

Candle with graphic motifs on decorative foil. Many new fragrances and designs to choose from. The unique play of light and shadow and specially selected aromas create a coherent whole.

#### **PARAMETERS:**

Halloween Fragrance: Burning time: ~20 h Weight: 100 a ø7.9 cm Diameter: Height: 7.2 cm Packaging: 1 Collective packaging: 6 Number of packages on the layer: 21 Number of layers per pallet: 18 Amount of pieces on EUR palette: 2268 Amount of collective packagings on EUR palette: 378 Dimensions/Weight of packaging: 248x168x80 mm / 1,3 kg ±10% EAN: 5906927059747 EAN for collective packaging: 5906927059754 EAN per pallet: 5906927931555