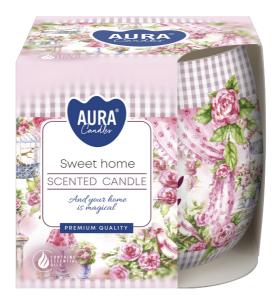

### SN71S-11

#### **DESCRIPTION:**

Candle with graphic motifs on decorative foil. Many new fragrances and designs to choose from. The unique play of light and shadow and specially selected aromas create a coherent whole.

#### **PARAMETERS:**

Fragrance: **Sweet Home** ~20 h Burning time: Weight: 100 g Diameter: ø7.9 cm 7.2 cm Height: Packaging: Collective packaging: 6 Number of packages on the layer: 21 Number of layers per pallet: 18 Amount of pieces on EUR palette: 2268 Amount of collective packagings on EUR palette: **378** Dimensions/Weight of packaging: 248x168x80 mm / 1,3 kg ±10% EAN: 5906927374116 EAN for collective packaging: 5906927374611 EAN per pallet: 5906927926339