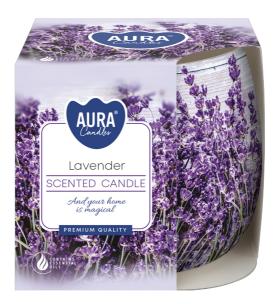

### SN71S-09

#### **DESCRIPTION:**

Candle with graphic motifs on decorative foil. Many new fragrances and designs to choose from. The unique play of light and shadow and specially selected aromas create a coherent whole.

#### **PARAMETERS:**

Fragrance: Lavender ~20 h Burning time: Weight: 100 g Diameter: ø7.9 cm 7.2 cm Height: Packaging: Collective packaging: 6 Number of packages on the layer: 21 Number of layers per pallet: 18 Amount of pieces on EUR palette: 2268 Amount of collective packagings on EUR palette: 378 Dimensions/Weight of packaging: 248x168x80 mm / 1,3 kg ±10% EAN: 5906927374093 EAN for collective packaging: 5906927374598 EAN per pallet: 5906927926285