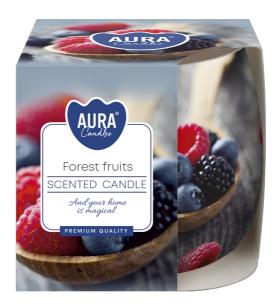

### **SN71S-08**

#### **DESCRIPTION:**

Candle with graphic motifs on decorative foil. Many new fragrances and designs to choose from. The unique play of light and shadow and specially selected aromas create a coherent whole.

#### **PARAMETERS:**

**Forest fruits** Fragrance: ~20 h Burning time: Weight: 100 g Diameter: ø7.9 cm 7.2 cm Height: Packaging: Collective packaging: 6 Number of packages on the layer: 21 Number of layers per pallet: 18 Amount of pieces on EUR palette: 2268 Amount of collective packagings on EUR palette: 378 Dimensions/Weight of packaging: 248x168x80 mm / 1,3 kg ±10% EAN: 5906927374086 EAN for collective packaging: 5906927374581 EAN per pallet: 5906927926322