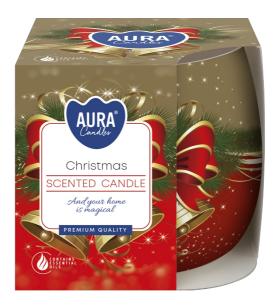

#### **DESCRIPTION:**

Candle with graphic motifs on decorative foil. Many new fragrances and designs to choose from. The unique play of light and shadow and specially selected aromas create a coherent whole.

#### **PARAMETERS:**

Fragrance: **Christmas** ~20 h Burning time: Weight: 100 g Diameter: ø7.9 cm 7.2 cm Height: Packaging: Collective packaging: 6 Number of packages on the layer: 21 Number of layers per pallet: 18 Amount of pieces on EUR palette: 2268 Amount of collective packagings on EUR palette: **378** Dimensions/Weight of packaging: 248x168x80 mm / 1,3 kg ±10% EAN: 5906927374024 EAN for collective packaging: 5906927374529 EAN per pallet: 5906927926223