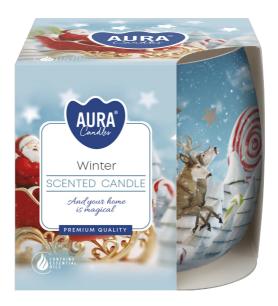

#### **DESCRIPTION:**

Candle with graphic motifs on decorative foil. Many new fragrances and designs to choose from. The unique play of light and shadow and specially selected aromas create a coherent whole.

#### **PARAMETERS:**

Fragrance: Winter ~20 h Burning time: Weight: 100 g Diameter: ø7.9 cm 7.2 cm Height: Packaging: Collective packaging: 6 Number of packages on the layer: 21 Number of layers per pallet: 18 Amount of pieces on EUR palette: 2268 Amount of collective packagings on EUR palette: 378 Dimensions/Weight of packaging: 248x168x80 mm / 1,3 kg ±10% EAN: 5906927374017 EAN for collective packaging: 5906927374512 EAN per pallet: 5906927926353