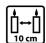

### **PARAMETERS:**

Calm Fragrance: **Black** Colour: Burning time: ~40 h Weight: 300 q Diameter: ø10.0 cm 10.0 cm Height: Packaging: 1 Collective packaging: 6 Number of packages on the layer: 11 12 Number of layers per pallet: Amount of pieces on EUR palette: **792** Amount of collective packagings on EUR palette: 132 Dimensions/Weight of packaging:  $330x225x123 \text{ mm} / 4,7 \text{ kg} \pm 10\%$ EAN: 5906927054643 EAN for collective packaging: 5906927054650 5906927929866 EAN per pallet: