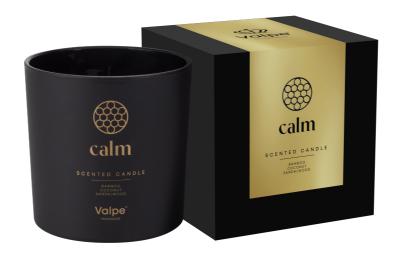

#### **DESCRIPTION:**

Valpe scented candles in matt glass are new in the offer. The fragrance compositions were perfectly matched to the names of the candles. Modern glass colors and gold print bring out the unique character of the products.

### **PARAMETERS:**

Calm Fragrance: **Black** Colour: Burning time: ~40 h Weight: 300 q Diameter: ø10.0 cm 10.0 cm Height: Packaging: 1 Collective packaging: 6 Number of packages on the layer: 11 12 Number of layers per pallet: Amount of pieces on EUR palette: **792** Amount of collective packagings on EUR palette: 132 Dimensions/Weight of packaging:  $330x225x123 \text{ mm} / 4,7 \text{ kg} \pm 10\%$ EAN: 5906927054643 EAN for collective packaging: 5906927054650 5906927929866 EAN per pallet: