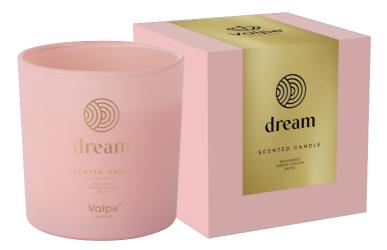

# **SCENTED CANDLES**

#### **DESCRIPTION:**

Valpe scented candles in matt glass are new in the offer. The fragrance compositions were perfectly matched to the names of the candles. Modern glass colors and gold print bring out the unique character of the products.

### **PARAMETERS:**

Fragrance: **Dream** Colour: **Pink** Burning time: ~40 h Weight: 300 q Diameter: ø10.0 cm 10.0 cm Height: Packaging: 1 Collective packaging: 6 Number of packages on the layer: 11 12 Number of layers per pallet: Amount of pieces on EUR palette: **792** Amount of collective packagings on EUR palette: 132 Dimensions/Weight of packaging:  $330x225x123 \text{ mm} / 4,7 \text{ kg} \pm 10\%$ EAN: 5906927054681 EAN for collective packaging: 5906927054698 EAN per pallet: 5906927929880