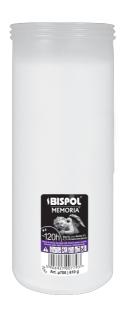

# PRESSED PARAFFIN REFILLS - MEMORIA

### P700

## **PARAMETERS:**

| Burning time:                                   | ~120 h                       |
|-------------------------------------------------|------------------------------|
| Weight:                                         | 610 g                        |
| Diameter:                                       | ø8.5 cm                      |
| Height:                                         | 21.0 cm                      |
| Packaging:                                      | 1                            |
| Collective packaging:                           | 10                           |
| Number of packages on the layer:                | 12                           |
| Number of layers per pallet:                    | 7                            |
| Amount of pieces on EUR palette:                | 840                          |
| Amount of collective packagings on EUR palette: | 84                           |
| Dimensions/Weight of packaging:                 | 300x265x223 mm / 7,5 kg ±10% |
| Mark:                                           | Memoria                      |
| EAN:                                            | 5906927007793                |
| EAN for collective packaging:                   | 5906927007809                |
| EAN per pallet:                                 | 5906927924687                |