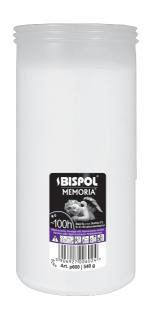

# PRESSED PARAFFIN REFILLS - MEMORIA

### P600

#### **DESCRIPTION:**

Pressed paraffin gravelight refills. They work well in all weather conditions, do not smoke and burn out completely. Available in many sizes and different burning times.

### **PARAMETERS:**

| Burning time:                                   | ~100 h                       |
|-------------------------------------------------|------------------------------|
| Weight:                                         | 540 g                        |
| Diameter:                                       | ø8.5 cm                      |
| Height:                                         | 18.0 cm                      |
| Packaging:                                      | 1                            |
| Collective packaging:                           | 10                           |
| Number of packages on the layer:                | 12                           |
| Number of layers per pallet:                    | 8                            |
| Amount of pieces on EUR palette:                | 960                          |
| Amount of collective packagings on EUR palette: | 96                           |
| Dimensions/Weight of packaging:                 | 300x265x183 mm / 6,3 kg ±10% |
| Mark:                                           | Memoria                      |
| EAN:                                            | 5906927006024                |
| EAN for collective packaging:                   | 5906927007991                |
| EAN per pallet:                                 | 5906927924670                |