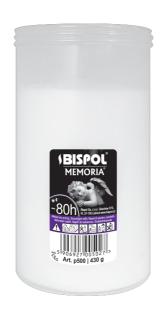

# PRESSED PARAFFIN REFILLS - MEMORIA

### P500

#### **DESCRIPTION:**

Pressed paraffin gravelight refills. They work well in all weather conditions, do not smoke and burn out completely. Available in many sizes and different burning times.

## **PARAMETERS:**

~80 h Burning time: Weight: 430 g Diameter: ø8.5 cm Height: 15.5 cm Packaging: 1 10 Collective packaging: Number of packages on the layer: 12 Number of layers per pallet: 9 1080 Amount of pieces on EUR palette: Amount of collective packagings on EUR palette: 108 Dimensions/Weight of packaging: 300x265x158 mm / 5 kg ±10% Mark: Memoria EAN: 5906927005027 5906927005058 EAN for collective packaging: EAN per pallet: 5906927924663