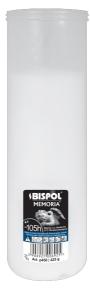

# **PRESSED PARAFFIN REFILLS - MEMORIA**

### P450

#### **DESCRIPTION:**

Pressed paraffin gravelight refills. They work well in all weather conditions, do not smoke and burn out completely. Available in many sizes and different burning times.

#### **PARAMETERS:**

| Burning time:                                   | ~105 h                       |
|-------------------------------------------------|------------------------------|
| Weight:                                         | 425 g                        |
| Diameter:                                       | ø6.5 cm                      |
| Height:                                         | 24.0 cm                      |
| Packaging:                                      | 1                            |
| Collective packaging:                           | 16                           |
| Number of packages on the layer:                | 12                           |
| Number of layers per pallet:                    | 6                            |
| Amount of pieces on EUR palette:                | 1152                         |
| Amount of collective packagings on EUR palette: | 72                           |
| Dimensions/Weight of packaging:                 | 300x265x245 mm / 7,7 kg ±10% |
| Mark:                                           | Memoria                      |
| EAN:                                            | 5906927006925                |
| EAN for collective packaging:                   | 5906927006932                |
| EAN per pallet:                                 | 5906927924656                |
|                                                 |                              |