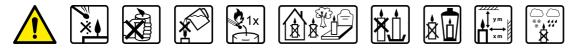

| 12                           |
| Number of layers per pallet:                    | 7                            |
| Amount of pieces on EUR palette:                | 1344                         |
| Amount of collective packagings on EUR palette: | 84                           |
| Dimensions/Weight of packaging:                 | 300x265x217 mm / 6,9 kg ±10% |
| Mark:                                           | Memoria                      |
| EAN:                                            | 5906927004020                |
| EAN for collective packaging:                   | 5906927004037                |
| EAN per pallet:                                 | 5906927929736                |
|                                                 |                              |

## PICTOGRAMS