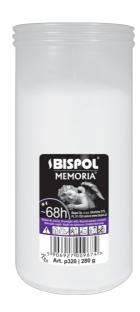

# PRESSED PARAFFIN REFILLS - MEMORIA

### P320

## **PARAMETERS:**

~68 h Burning time: Weight: 280 g Diameter: ø7.0 cm Heiaht: 15.5 cm Packaging: 1 15 Collective packaging: Number of packages on the layer: 12 Number of layers per pallet: 9 Amount of pieces on EUR palette: 1620 Amount of collective packagings on EUR palette: 108 Dimensions/Weight of packaging:  $300x265x158 \text{ mm} / 5,15 \text{ kg} \pm 10\%$ Mark: Memoria EAN: 5906927009674 5906927009780 EAN for collective packaging: EAN per pallet: 5906927924595