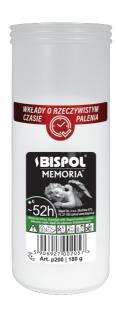

# PRESSED PARAFFIN REFILLS - MEMORIA

### P200

#### **DESCRIPTION:**

Pressed paraffin gravelight refills. They work well in all weather conditions, do not smoke and burn out completely. Available in many sizes and different burning times.

#### **PARAMETERS:**

| Burning time:                                   | ~52 h                        |
|-------------------------------------------------|------------------------------|
| Weight:                                         | 180 g                        |
| Diameter:                                       | ø6.0 cm                      |
| Height:                                         | 15.5 cm                      |
| Packaging:                                      | 1                            |
| Collective packaging:                           | 20                           |
| Number of packages on the layer:                | 12                           |
| Number of layers per pallet:                    | 10                           |
| Amount of pieces on EUR palette:                | 2400                         |
| Amount of collective packagings on EUR palette: | 120                          |
| Dimensions/Weight of packaging:                 | 300x265x138 mm / 3,5 kg ±10% |
| Mark:                                           | Memoria                      |
| EAN:                                            | 5906927002057                |
| EAN for collective packaging:                   | 5906927002026                |
| EAN per pallet:                                 | 5906927929705                |