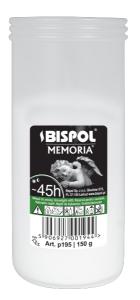

# **PRESSED PARAFFIN REFILLS - MEMORIA**

## P195

#### **PARAMETERS:**

| Burning time:                                   | ~45 h                        |
|-------------------------------------------------|------------------------------|
| Weight:                                         | 150 g                        |
| Diameter:                                       | ø6.0 cm                      |
| Height:                                         | 13.5 cm                      |
| Packaging:                                      | 1                            |
| Collective packaging:                           | 20                           |
| Number of packages on the layer:                | 12                           |
| Number of layers per pallet:                    | 12                           |
| Amount of pieces on EUR palette:                | 2880                         |
| Amount of collective packagings on EUR palette: | 144                          |
| Dimensions/Weight of packaging:                 | 300x265x138 mm / 3,5 kg ±10% |
| Mark:                                           | Memoria                      |
| EAN:                                            | 5906927001944                |
| EAN for collective packaging:                   | 5906927001999                |
| EAN per pallet:                                 | 5906927928777                |
|                                                 |                              |