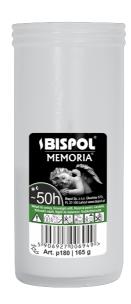

# PRESSED PARAFFIN REFILLS - MEMORIA

### P180

### **DESCRIPTION:**

Pressed paraffin gravelight refills. They work well in all weather conditions, do not smoke and burn out completely. Available in many sizes and different burning times.

### **PARAMETERS:**

| Burning time:                                   | ~50 h                        |
|-------------------------------------------------|------------------------------|
| Weight:                                         | 165 g                        |
| Diameter:                                       | ø6.0 cm                      |
| Height:                                         | 13.5 cm                      |
| Packaging:                                      | 1                            |
| Collective packaging:                           | 20                           |
| Number of packages on the layer:                | 12                           |
| Number of layers per pallet:                    | 12                           |
| Amount of pieces on EUR palette:                | 2880                         |
| Amount of collective packagings on EUR palette: | 144                          |
| Dimensions/Weight of packaging:                 | 300x265x138 mm / 3,9 kg ±10% |
| Mark:                                           | Memoria                      |
| EAN:                                            | 5906927006949                |
| EAN for collective packaging:                   | 5906927006956                |
| EAN per pallet:                                 | 5906927928760                |