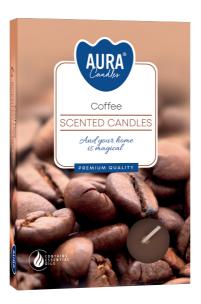

### **PARAMETERS:**

Fragrance: **Coffee** ~4 h Burning time: Weight: 11 g Diameter: ø3.9 cm Height: 1.5 cm Packaging: 6 Mini display: 12 Collective packaging: 48 Number of packages on the layer: 21 Number of layers per pallet: 6 6048 a'6 Amount of pieces on EUR palette: Amount of collective packagings on EUR palette: 126 Dimensions/Weight of packaging: 260x170x235 mm / 4,3 kg ±10% EAN: 5906927015897 EAN for collective packaging: 5906927018898 5906927927398 EAN per pallet: