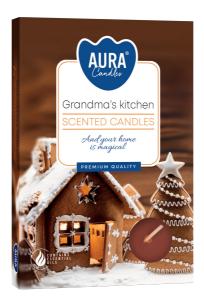

# **SCENTED CANDLES**

#### **DESCRIPTION:**

Small scented candles filled with colored wax, packed 6 pieces in a box. The offer includes floral, fruit, oriental and wood compositions. Possibility to adjust the intensity of the scent by lighting the appropriate number of pieces.

### **PARAMETERS:**

Grandma's Kitchen Fragrance: ~4 h Burning time: Weight: 11 g Diameter: ø3.9 cm Height: 1.5 cm Packaging: 6 Mini display: 12 Collective packaging: 48 Number of packages on the layer: 21 Number of layers per pallet: 6 6048 a'6 Amount of pieces on EUR palette: Amount of collective packagings on EUR palette: 126 Dimensions/Weight of packaging: 260x170x235 mm / 4,3 kg ±10% EAN: 5906927015880 EAN for collective packaging: 5906927018881 5906927927671 EAN per pallet: