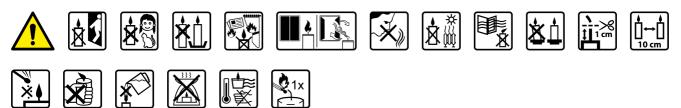

| 48                           |
| Number of packages on the layer:                | 21                           |
| Number of layers per pallet:                    | 6                            |
| Amount of pieces on EUR palette:                | 6048 a'6                     |
| Amount of collective packagings on EUR palette: | 126                          |
| Dimensions/Weight of packaging:                 | 260x170x235 mm / 4,3 kg ±10% |
| EAN:                                            | 5906927015811                |
| EAN for collective packaging:                   | 5906927018812                |
| EAN per pallet:                                 | 5906927927312                |
|                                                 |                              |

## PICTOGRAMS



## CERTIFICATES



# BISPOL