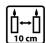

## **PARAMETERS:**

Vanilla Fragrance: ~4 h Burning time: Weight: 11 g Diameter: ø3.9 cm Height: 1.5 cm Packaging: 6 Mini display: 12 Collective packaging: 48 Number of packages on the layer: 21 Number of layers per pallet: 6 6048 a'6 Amount of pieces on EUR palette: Amount of collective packagings on EUR palette: 126 Dimensions/Weight of packaging: 260x170x235 mm / 4,3 kg ±10% EAN: 5906927015675 EAN for collective packaging: 5906927018676 5906927927596 EAN per pallet: