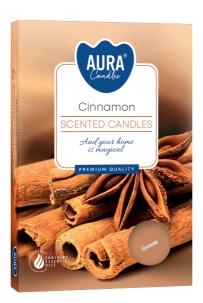

#### **DESCRIPTION:**

Small scented candles filled with colored wax, packed 6 pieces in a box. The offer includes floral, fruit, oriental and wood compositions. Possibility to adjust the intensity of the scent by lighting the appropriate number of pieces.

### **PARAMETERS:**

Fragrance: Cinnamon ~4 h Burning time: Weight: 11 g Diameter: ø3.9 cm Height: 1.5 cm Packaging: 6 Mini display: 12 Collective packaging: 48 Number of packages on the layer: 21 Number of layers per pallet: 6 6048 a'6 Amount of pieces on EUR palette: Amount of collective packagings on EUR palette: 126 Dimensions/Weight of packaging: 260x170x235 mm / 4,3 kg ±10% EAN: 5906927015651 EAN for collective packaging: 5906927018652 5906927927381 EAN per pallet: