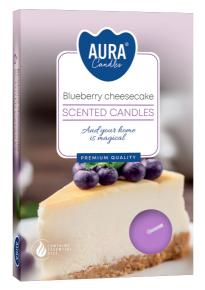

#### **DESCRIPTION:**

Small scented candles filled with colored wax, packed 6 pieces in a box. The offer includes floral, fruit, oriental and wood compositions. Possibility to adjust the intensity of the scent by lighting the appropriate number of pieces.

#### **PARAMETERS:**

| Fragrance:                                      | Blueberry cheesecake         |
|-------------------------------------------------|------------------------------|
| Burning time:                                   | ~4 h                         |
| Weight:                                         | 11 g                         |
| Diameter:                                       | ø3.9 cm                      |
|                                                 |                              |
| Height:                                         | 1.5 cm                       |
| Packaging:                                      | 6                            |
| Mini display:                                   | 12                           |
| Collective packaging:                           | 48                           |
| Number of packages on the layer:                | 21                           |
| Number of layers per pallet:                    | 6                            |
| Amount of pieces on EUR palette:                | 6048 a'6                     |
| Amount of collective packagings on EUR palette: | 126                          |
| Dimensions/Weight of packaging:                 | 260x170x235 mm / 4,3 kg ±10% |
| EAN:                                            | 5906927053196                |
| EAN for collective packaging:                   | 5906927053226                |
| EAN per pallet:                                 | 5906927929132                |
|                                                 |                              |