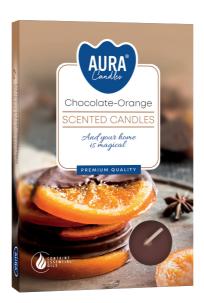

### **DESCRIPTION:**

Small scented candles filled with colored wax, packed 6 pieces in a box. The offer includes floral, fruit, oriental and wood compositions. Possibility to adjust the intensity of the scent by lighting the appropriate number of pieces.

## **PARAMETERS:**

Fragrance: **Chocolate - Orange** Burning time: ~4 h Weight: 11 g Diameter: ø3.9 cm Height: 1.5 cm Packaging: 6 Mini display: 12 Collective packaging: 48 Number of packages on the layer: 21 Number of layers per pallet: 6 6048 a'6 Amount of pieces on EUR palette: Amount of collective packagings on EUR palette: 126 Dimensions/Weight of packaging: 260x170x235 mm / 4,3 kg ±10% EAN: 5906927043173 EAN for collective packaging: 5906927043197 5906927927534 EAN per pallet: