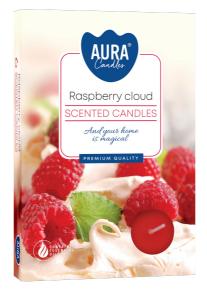

#### **DESCRIPTION:**

Small scented candles filled with colored wax, packed 6 pieces in a box. The offer includes floral, fruit, oriental and wood compositions. Possibility to adjust the intensity of the scent by lighting the appropriate number of pieces.

#### **PARAMETERS:**

| Fragrance:                                      | Raspberry cloud              |
|-------------------------------------------------|------------------------------|
| Burning time:                                   | ~4 h                         |
| Weight:                                         | 11 g                         |
| Diameter:                                       | ø3.9 cm                      |
| Height:                                         | 1.5 cm                       |
| Packaging:                                      | 6                            |
| Mini display:                                   | 12                           |
| Collective packaging:                           | 48                           |
| Number of packages on the layer:                | 21                           |
| Number of layers per pallet:                    | 6                            |
| Amount of pieces on EUR palette:                | 6048 a'6                     |
| Amount of collective packagings on EUR palette: | 126                          |
| Dimensions/Weight of packaging:                 | 260x170x235 mm / 4,3 kg ±10% |
| EAN:                                            | 5906927037349                |
| EAN for collective packaging:                   | 5906927037387                |
| EAN per pallet:                                 | 5906927927428                |
|                                                 |                              |