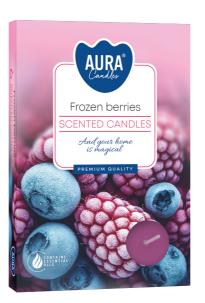

### **DESCRIPTION:**

Small scented candles filled with colored wax, packed 6 pieces in a box. The offer includes floral, fruit, oriental and wood compositions. Possibility to adjust the intensity of the scent by lighting the appropriate number of pieces.

## **PARAMETERS:**

Fragrance: Frozen berries ~4 h Burning time: Weight: 11 g Diameter: ø3.9 cm Height: 1.5 cm Packaging: 6 Mini display: 12 Collective packaging: 48 Number of packages on the layer: 21 Number of layers per pallet: 6 6048 a'6 Amount of pieces on EUR palette: Amount of collective packagings on EUR palette: 126 Dimensions/Weight of packaging: 260x170x235 mm / 4,3 kg ±10% EAN: 5906927032320 EAN for collective packaging: 5906927032344 5906927927640 EAN per pallet: