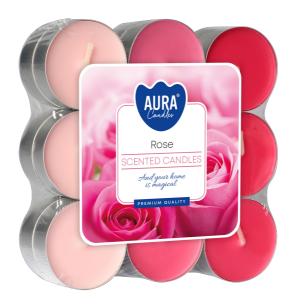

## **DESCRIPTION:**

Small candles filled with aromatic, colorful wax in packs of 18. Allow you to dispense fragrance in the room by lighting one or several candles at the same time.

# **PARAMETERS:**

Fragrance: Rose Colour: **Pink** Burning time: ~4 h Weight: 11 g Diameter: ø3.9 cm 1.5 cm Height: Packaging: 18 Collective packaging: 6 Number of packages on the layer: 54 Number of layers per pallet: 7 Amount of pieces on EUR palette: 2268 a'18 378 Amount of collective packagings on EUR palette: Dimensions/Weight of packaging:  $180x130x125 \text{ mm} / 1,5 \text{ kg} \pm 10\%$ EAN: 5906927120782 5906927130781 EAN for collective packaging: 5906927927817 EAN per pallet: