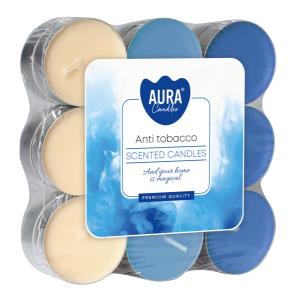

### **DESCRIPTION:**

Small candles filled with aromatic, colorful wax in packs of 18. Allow you to dispense fragrance in the room by lighting one or several candles at the same time.

#### **PARAMETERS:**

| Fragrance:                                      | Anti tobacco                 |
|-------------------------------------------------|------------------------------|
| Colour:                                         | Blue                         |
|                                                 |                              |
| Burning time:                                   | ~4 h                         |
| Weight:                                         | 11 g                         |
| Diameter:                                       | ø3.9 cm                      |
| Height:                                         | 1.5 cm                       |
| Packaging:                                      | 18                           |
| Collective packaging:                           | 6                            |
| Number of packages on the layer:                | 54                           |
| Number of layers per pallet:                    | 7                            |
| Amount of pieces on EUR palette:                | 2268 a'18                    |
| Amount of collective packagings on EUR palette: | 378                          |
| Dimensions/Weight of packaging:                 | 180x130x125 mm / 1,5 kg ±10% |
| EAN:                                            | 5906927120690                |
| EAN for collective packaging:                   | 5906927130699                |
| EAN per pallet:                                 | 5906927927794                |
|                                                 |                              |