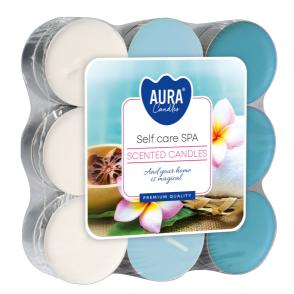

### **DESCRIPTION:**

Small candles filled with aromatic, colorful wax in packs of 18. Allow you to dispense fragrance in the room by lighting one or several candles at the same time.

#### **PARAMETERS:**

| Fragrance                                       | Self care SPA                |
|-------------------------------------------------|------------------------------|
| Fragrance:                                      |                              |
| Colour:                                         | Blue                         |
| Burning time:                                   | ~4 h                         |
| Weight:                                         | 11 g                         |
| Diameter:                                       | ø3.9 cm                      |
| Height:                                         | 1.5 cm                       |
| Packaging:                                      | 18                           |
| Collective packaging:                           | 6                            |
| Number of packages on the layer:                | 54                           |
| Number of layers per pallet:                    | 7                            |
| Amount of pieces on EUR palette:                | 2268 a'18                    |
| Amount of collective packagings on EUR palette: | 378                          |
| Dimensions/Weight of packaging:                 | 180x130x125 mm / 1,5 kg ±10% |
| EAN:                                            | 5906927052618                |
| EAN for collective packaging:                   | 5906927052625                |
| EAN per pallet:                                 | 5906927928852                |
|                                                 |                              |