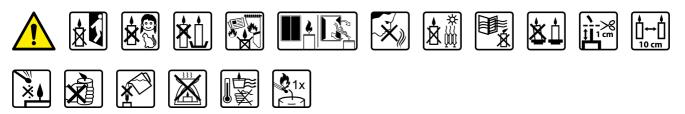

| 6                            |
| Number of packages on the layer:                | 54                           |
| Number of layers per pallet:                    | 7                            |
| Amount of pieces on EUR palette:                | 2268 a'18                    |
| Amount of collective packagings on EUR palette: | 378                          |
| Dimensions/Weight of packaging:                 | 180x130x125 mm / 1,5 kg ±10% |
| EAN:                                            | 5906927052618                |
| EAN for collective packaging:                   | 5906927052625                |
| EAN per pallet:                                 | 5906927928852                |
|                                                 |                              |

## PICTOGRAMS



#### CERTIFICATES