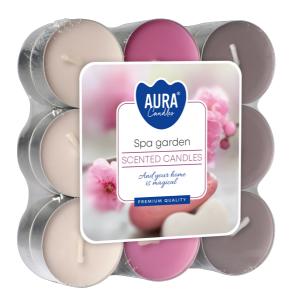

## **DESCRIPTION:**

Small candles filled with aromatic, colorful wax in packs of 18. Allow you to dispense fragrance in the room by lighting one or several candles at the same time.

## **PARAMETERS:**

**SPA** garden Fragrance: Colour: **Pink** ~4 h Burning time: Weight: 11 g Diameter: ø3.9 cm 1.5 cm Height: Packaging: 18 Collective packaging: 6 Number of packages on the layer: 54 Number of layers per pallet: 7 Amount of pieces on EUR palette: 2268 a'18 378 Amount of collective packagings on EUR palette: Dimensions/Weight of packaging:  $180x130x125 \text{ mm} / 1,5 \text{ kg} \pm 10\%$ EAN: 5906927031514 5906927031521 EAN for collective packaging: 5906927927749 EAN per pallet: