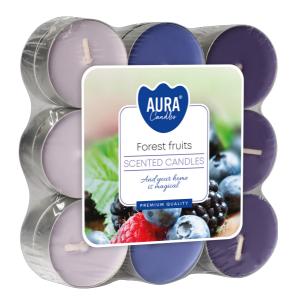

## **DESCRIPTION:**

Small candles filled with aromatic, colorful wax in packs of 18. Allow you to dispense fragrance in the room by lighting one or several candles at the same time.

## **PARAMETERS:**

**Forest fruits** Fragrance: Colour: **Blue** ~4 h Burning time: Weight: 11 g Diameter: ø3.9 cm 1.5 cm Height: Packaging: 18 Collective packaging: 6 Number of packages on the layer: 54 Number of layers per pallet: 7 Amount of pieces on EUR palette: 2268 a'18 378 Amount of collective packagings on EUR palette: Dimensions/Weight of packaging:  $180x130x125 \text{ mm} / 1,5 \text{ kg} \pm 10\%$ EAN: 5906927120133 5906927130132 EAN for collective packaging: 5906927927732 EAN per pallet: