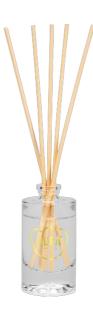

#### **DESCRIPTION:**

A unique fragrance composition enclosed in a glass bottle. It is complemented by rattan reeds. Choose the perfect aroma for yourself.

### **PARAMETERS:**

| Fragrance:                                      | Self care SPA                |
|-------------------------------------------------|------------------------------|
| Colour:                                         | Transparent                  |
| Trwałość zapachu:                               | up to 4 weeks                |
| Capacity:                                       | 45 ml                        |
| Diameter:                                       | ø4.3 cm                      |
| Height:                                         | 20.3 cm                      |
| Packaging:                                      | 1                            |
| Collective packaging:                           | 12                           |
| Number of packages on the layer:                | 32                           |
| Number of layers per pallet:                    | 6                            |
| Amount of pieces on EUR palette:                | 2304                         |
| Amount of collective packagings on EUR palette: | 192                          |
| Dimensions/Weight of packaging:                 | 195x145x213 mm / 2,6 kg ±10% |
| Mark:                                           | Aura                         |
| EAN:                                            | 5906927052977                |
| EAN for collective packaging:                   | 5906927052984                |
| EAN per pallet:                                 | 5906927929033                |