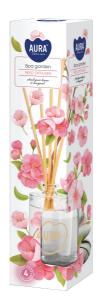

## SCENTED REED DIFFUSER | DZ45-X

DZ45-254

## **DESCRIPTION:**

A unique fragrance composition enclosed in a glass bottle. It is complemented by rattan reeds. Choose the perfect aroma for yourself.

## **PARAMETERS:**

| Fragrance:                                      | SPA garden                   |
|-------------------------------------------------|------------------------------|
| Colour:                                         | Transparent                  |
| Trwałość zapachu:                               | up to 4 weeks                |
| Capacity:                                       | 45 ml                        |
| Diameter:                                       | ø4.3 cm                      |
| Height:                                         | 20.3 cm                      |
| Packaging:                                      | 1                            |
| Collective packaging:                           | 12                           |
| Number of packages on the layer:                | 32                           |
| Number of layers per pallet:                    | 6                            |
| Amount of pieces on EUR palette:                | 2304                         |
| Amount of collective packagings on EUR palette: | 192                          |
| Dimensions/Weight of packaging:                 | 195x145x213 mm / 2,6 kg ±10% |
| Mark:                                           | Aura                         |
| EAN:                                            | 5906927035390                |
| EAN for collective packaging:                   | 5906927035406                |
| EAN per pallet:                                 | 5906927927206                |
|                                                 |                              |