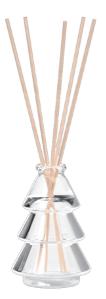

## **DESCRIPTION:**

The unique Merry Christmas set is a combination of a scented candle and a diffuser that will bring a sweet scent of vanilla to your home. Colorful decorations on the candle and a Christmas tree-shaped diffuser bring to mind the magical atmosphere of Christmas. The burning time of the candle is 22 hours, and the diffuser releases the scent for up to 6 weeks.