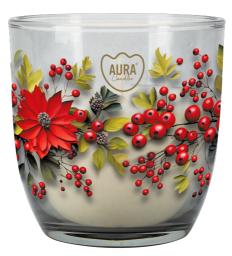

## **DESCRIPTION:**

The unique Merry Christmas set is a combination of a scented candle and a diffuser that will bring a sweet scent of vanilla to your home. Colorful decorations on the candle and a Christmas tree-shaped diffuser bring to mind the magical atmosphere of Christmas. The burning time of the candle is 22 hours, and the diffuser releases the scent for up to 6 weeks.