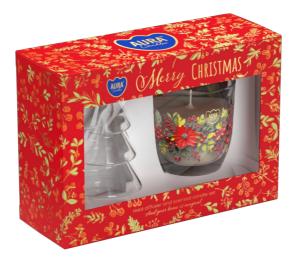

## **DESCRIPTION:**

The unique Merry Christmas set is a combination of a scented candle and a diffuser that will bring a sweet scent of vanilla to your home. Colorful decorations on the candle and a Christmas tree-shaped diffuser bring to mind the magical atmosphere of Christmas. The burning time of the candle is 22 hours, and the diffuser releases the scent for up to 6 weeks.